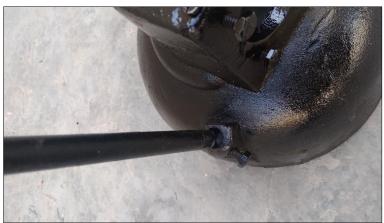

# **HB-31P Forge Furnace with Hand Blower**

5. Blower No. 31 has 4 holes is to be matched with Furnace holes and tightened it with Ring Spanner. (12x13mm)