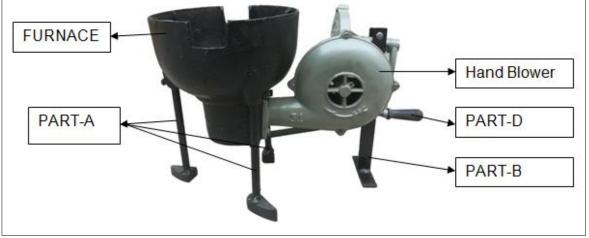

### **Package Includes**

| Name    | Item Description          | Quantity | UOM  |
|---------|---------------------------|----------|------|
| FURNACE | Furnace                   | 1        | Nos. |
| BLOWER  | Blower No. 31             | 1        | Nos. |
| PART-A  | Furnace Support Rod       | 3        | Nos. |
| PART-B  | Blower Support Element    | 1        | Nos. |
| PART-C  | Fire Grate                | 1        | Nos. |
| PART-D  | Handle with 1 Nos. Bolt   | 1        | Nos. |
| PART-E  | Ash Dump Gate Handle      | 1        | Nos. |
| 1       | Bolt (Fitted on Furnace)  | 7        | Nos. |
| 2       | Screw (Fitted on Furnace) | 3        | Nos. |

### **Assembly Procedure:**

- 1. Unwrap all the components and identified each one as labelled.
- 2. Fix up the Part-B with Blower as shown in image.

 PART-A is to be fitted on the hole provided on the Iron Furnace with the help of 12x13mm Ring Spanner.
legs need to be fit and bolt are fixed on furnace.