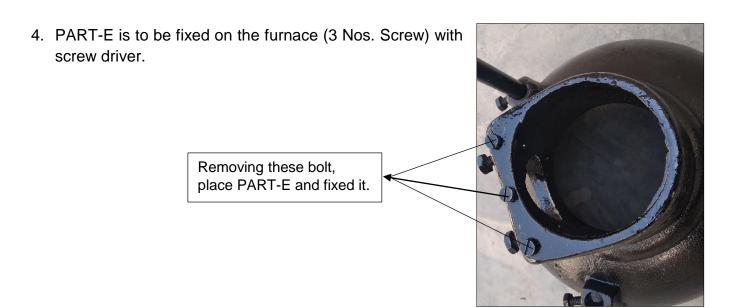

### **Assembly Procedure:**

- 1. Unwrap all the components and identified each one as labelled.
- 2. Fix up the Part-B with Blower as shown in image.

 PART-A is to be fitted on the hole provided on the Iron Furnace with the help of 12x13mm Ring Spanner.
legs need to be fit and bolt are fixed on furnace.