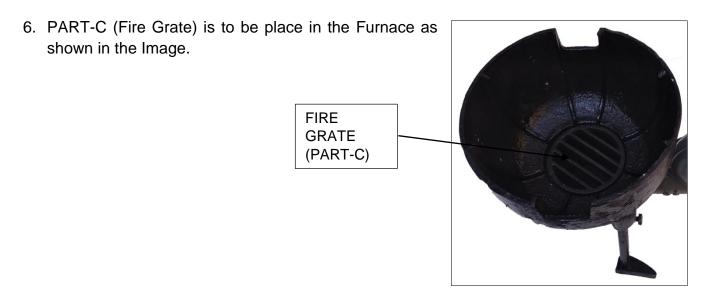

### **Package Includes**

| Name    | Item Description          | Quantity | UOM  |
|---------|---------------------------|----------|------|
| FURNACE | Furnace                   | 1        | Nos. |
| BLOWER  | Blower No. 31             | 1        | Nos. |
| PART-A  | Furnace Support Rod       | 3        | Nos. |
| PART-B  | Blower Support Element    | 1        | Nos. |
| PART-C  | Fire Grate                | 1        | Nos. |
| PART-D  | Handle with 1 Nos. Bolt   | 1        | Nos. |
| PART-E  | Ash Dump Gate Handle      | 1        | Nos. |
| 1       | Bolt (Fitted on Furnace)  | 7        | Nos. |
| 2       | Screw (Fitted on Furnace) | 3        | Nos. |