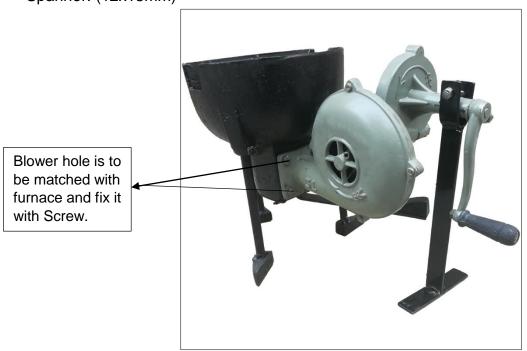

# **HB-31P Forge Furnace with Hand Blower**

5. Blower No. 31 has 4 holes is to be matched with Furnace holes and tightened it with Ring Spanner. (12x13mm)