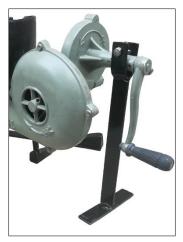

### **Assembly Procedure:**

- 1. Unwrap all the components and identified each one as labelled.
- 2. Fix up the Part-B with Blower as shown in image.

 PART-A is to be fitted on the hole provided on the Iron Furnace with the help of 12x13mm Ring Spanner.
legs need to be fit and bolt are fixed on furnace.