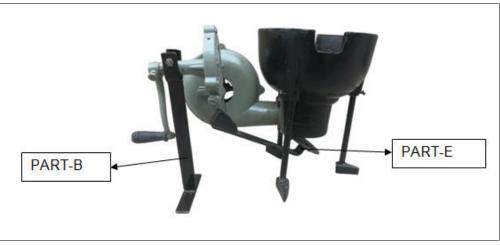

### **Package Includes**

| Name    | Item Description          | Quantity | UOM  |
|---------|---------------------------|----------|------|
| FURNACE | Furnace                   | 1        | Nos. |
| BLOWER  | Blower No. 31             | 1        | Nos. |
| PART-A  | Furnace Support Rod       | 3        | Nos. |
| PART-B  | Blower Support Element    | 1        | Nos. |
| PART-C  | Fire Grate                | 1        | Nos. |
| PART-D  | Handle with 1 Nos. Bolt   | 1        | Nos. |
| PART-E  | Ash Dump Gate Handle      | 1        | Nos. |
| 1       | Bolt (Fitted on Furnace)  | 7        | Nos. |
| 2       | Screw (Fitted on Furnace) | 3        | Nos. |

### **Assembly Procedure:**

- 1. Unwrap all the components and identified each one as labelled.
- 2. Fix up the Part-B with Blower as shown in image.

 PART-A is to be fitted on the hole provided on the Iron Furnace with the help of 12x13mm Ring Spanner.
legs need to be fit and bolt are fixed on furnace.