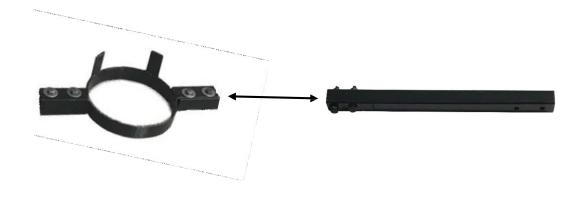

## **ASSEMBLY OF POURING TONG**

1) Attached Part-B (Crucible holder) with Part-C (Pouring Handle) at any one side with the help of Part-D (Hardware set) given with package.

**NOTE**: - Lifting tong is already pre-assembled so noneed to assemble it.