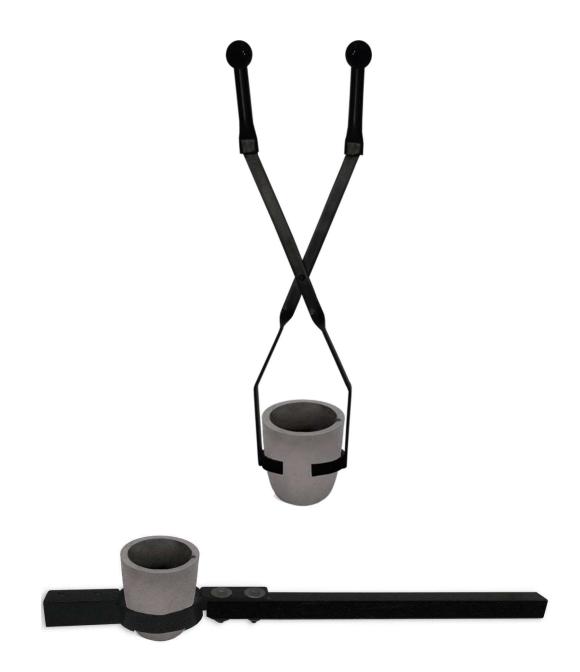

SKU: FAB-11

2 KG. CRUCIBLE
LIFTING AND POURING TONG

**WWW.SIMONDSTORE.COM** 

## PART LIST

| <u>A</u> | CRUCIBLE<br>LIFTING TONG        |
|----------|---------------------------------|
| <u>B</u> | CRUCIBLE<br>HOLDER              |
| <u>C</u> | <u>POURING</u><br><u>HANDLE</u> |
| <u>D</u> | HARDWARE SET                    |