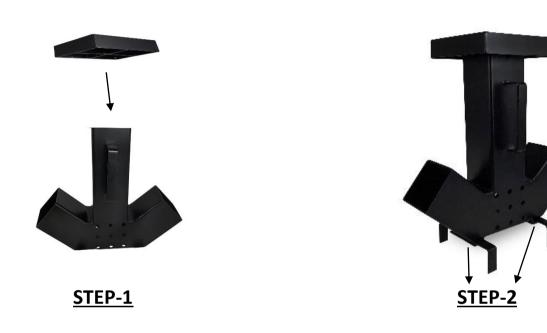

#### STEP-1

Take Part-A (rocket stove) and Part-C (square grate) now place Part-C on Part-A as slot provided on top most place of rocket stove.

### STEP-2

Now attach Part-B (stove leg) to Part-A (rocket stove) as slot provided at bottom of the rocket stove with the help of Part-D (hardware set) provided with product (required hand tight operation only).