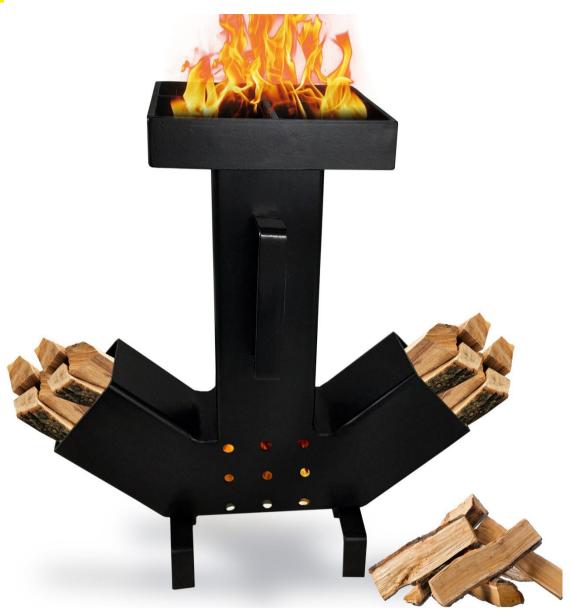

## **DUAL SIDE SELF FEEDING ROCKET STOVE**

# **PART LIST**

| <u>A</u> |            | ROCKET STOVE   |
|----------|------------|----------------|
| <u>B</u> |            | STOVE LEG      |
| <u>C</u> |            | Square Grate   |
| D        | <b>— —</b> | HARDWARE SET   |
| <u>E</u> | <b>1</b>   | <u>SPANNER</u> |