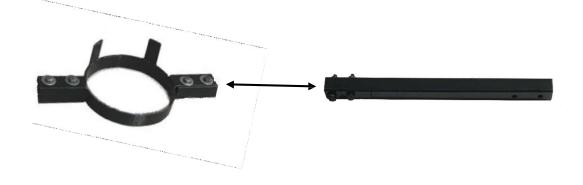

#### ASSEMBLY OF POURING TONG

1) Attached Part-B (Crucible holder) with Part-C (Pouring Handle) at any one side with the help of Part-D (Hardware set) given with package.

<u>NOTE</u>: - Lifting tong is already pre-assembled so noneed to assemble it.