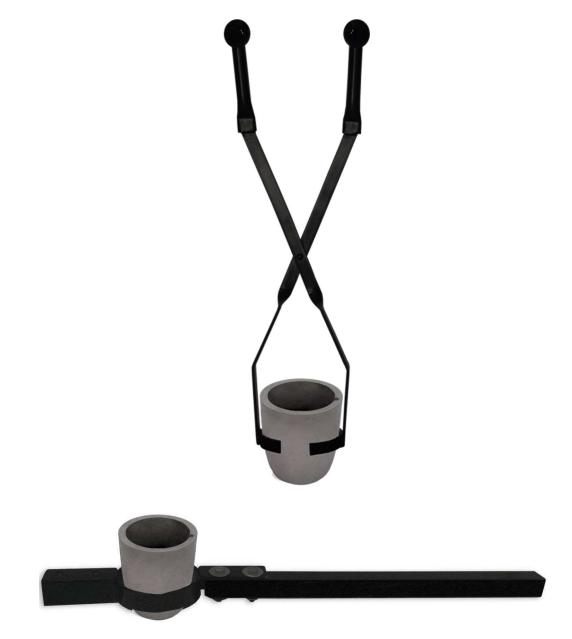

# <u>1 KG. CRUCIBLE</u> LIFTING AND POURING TONG

### PART LIST

| Δ        | <u>CRUCIBLE</u><br>LIFTING TONG  |
|----------|----------------------------------|
| B        | <u>CRUCIBLE</u><br><u>HOLDER</u> |
| <u>C</u> | <u>POURING</u><br><u>HANDLE</u>  |
| D        | <u>HARDWARE SET</u>              |